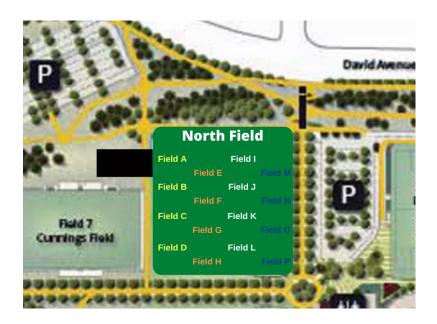

# U7 Girls Fall 2022 Game Schedule - Town Centre North Field

Game Days will start Sunday, September 25th. For the first Game Day, teams will play an intersquad game (game with your own team) on one of the mini-fields as noted below. For example, on September 25th: Celtic play on Field I, Chelsea play on Field J and Inter Milan play on Field K, Sevilla on Field L and Porto on Field M, Man United on Field N, Sporting on Field O and Tottenham on Field P.

For the 3 team rotation games, Parent Coaches please still split your team into 2 balanced teams and the CMF Staff Coaches on site will explain the rotation on game day.

| September 25 & October 2                                                                                                           | October 9                                                                                                                          | October 16                                                                                                                         | October 23                                                                                                                         | October 30                                                                                                                         |
|------------------------------------------------------------------------------------------------------------------------------------|------------------------------------------------------------------------------------------------------------------------------------|------------------------------------------------------------------------------------------------------------------------------------|------------------------------------------------------------------------------------------------------------------------------------|------------------------------------------------------------------------------------------------------------------------------------|
| Field: I&J Celtic vs. Chelsea Field: K&L Inter Milan vs. Sevilla Field: M&N Porto vs. Man United Field: O&P Sporting vs. Tottenham | Thanksgiving<br>Weekend<br>(No Sessions)                                                                                           | Field: I&J Inter Milan vs. Porto Field: K&L Chelsea vs. Man United Field: M&N Sevilla vs. Tottenham Field: O&P Celtic vs. Sporting | Field: I&J Tottenham vs. Celtic Field: K&L Man United vs. Sevilla Field: M&N Porto vs. Chelsea Field: O&P Sporting vs. Inter Milan | Field: I&J Man United vs. Sporting Field: K&L Sevilla vs. Porto Field: M&N Celtic vs. Inter Milan Field: O&P Tottenham vs. Chelsea |
| November 6                                                                                                                         | November 13                                                                                                                        | November 20                                                                                                                        | November 27                                                                                                                        | December 4                                                                                                                         |
| Field: I&J Chelsea vs. Inter Milan Field: K&L Porto vs. Celtic Field: M&N Sporting vs. Sevilla Field: O&P Tottenham vs. Man United | Field: I&J Porto vs. Sporting Field: K&L Sevilla vs. Chelsea Field: M&N Celtic vs. Man United Field: O&P Inter Milan vs. Tottenham | Field: I&J Man United vs. Inter Milan Field: K&L Sevilla vs. Celtic Field: M&N Chelsea vs. Sporting Field: O&P Tottenham vs. Porto | Field: I&J Celtic vs. Chelsea Field: K&L Inter Milan vs. Sevilla Field: M&N Porto vs. Man United Field: O&P Sporting vs. Tottenham | Field: I&J Inter Milan vs. Porto Field: K&L Chelsea vs. Man United Field: M&N Sevilla vs. Tottenham Field: O&P Celtic vs. Sporting |